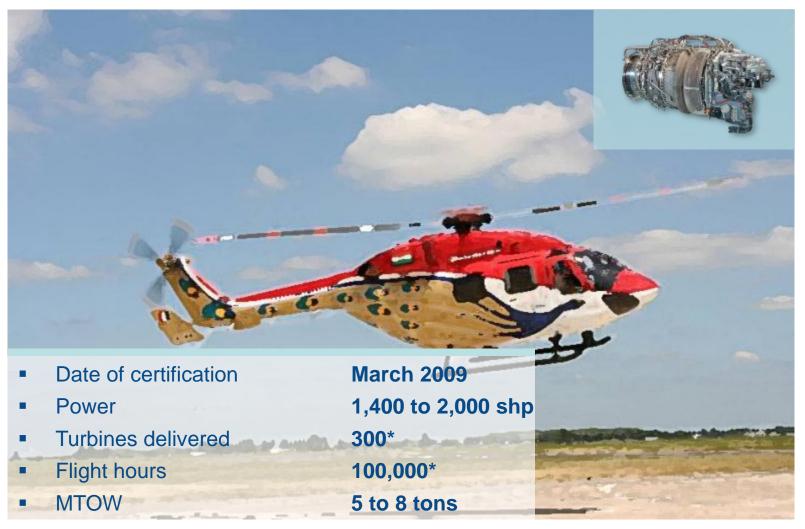

size

- 1 to 300 helicopters
- 75% of our operators have less than 5 helicopters

% of Turbomeca engines



#### THE WIDEST RANGE OF ENGINES

#### One Turbomeca engine for any a/c application



Arrius 

Arriel ... 650-950 shg / - From 2 to 5 tons

TM 333 44 900-1,100 shp / - From 3 to 6 tons

.+41 1,700-1,300 shp / - From 4 to 6 tons

SAFRAN **Turbomeca** 

#### **MILITARY APPLICATIONS**







SAFRAN
Turbomeca

## **ARRIUS**











## **ARRIEL**



\*at 31th December 2013



## **TM333**





\*January 2014



Whilst this information is given in good faith, no warranty or representation is given concerning such information, which must not be taken as establishing any contractual or other commitment binding upon Turbomeca.



## **ARRANO**







## **MTR390**







## **ARDIDEN**







#### **MAKILA**







## **RTM322**







#### **OUR CORE VALUES FOR CUSTOMER SATISFACTION.**



WE KEEP YOU FLYING