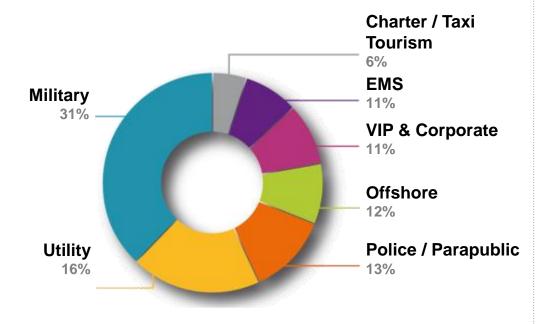

#### THE WIDEST RANGE OF ENGINES

#### One Turbomeca engine for any a/c application

Arrius 

Arriel ... 650-950 shg / - From 2 to 5 tons

TM 333 44 900-1,100 shp / - From 3 to 6 tons

.+41 1,700-1,300 shp / - From 4 to 6 tons

SAFRAN **Turbomeca** 