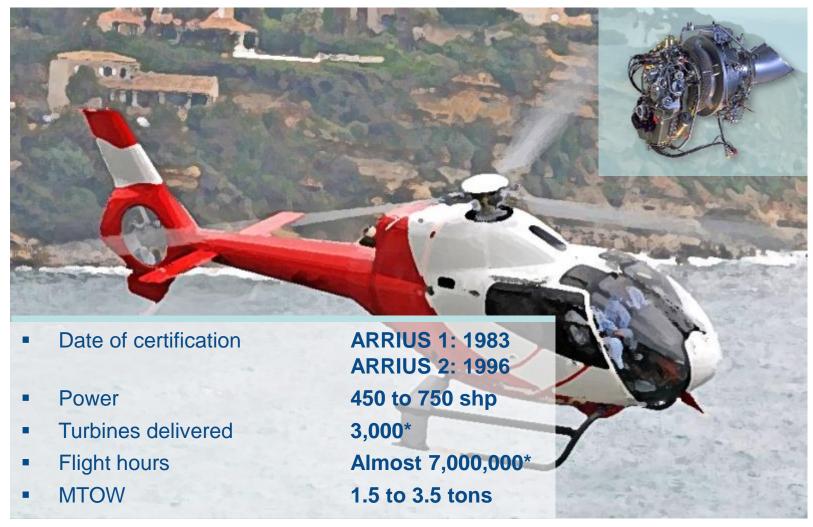

or helicopters

From 450 shp to more than 3000 shp

















Arrius

Arriel

TM 333

Arrano

Ardiden

MTR390

Makila

RTM322



# **LEADING THE MARKET - Helicopter turbines**



Figures 2008-2012, incl. US military (Turbomeca estimation, number of engines)



## **OUR CUSTOMERS -** 2,500 operators around the world

#### Varying missions



#### Varying fleet size

- 1 to 300 helicopters
- 75% of our operators have less than 5 helicopters

% of Turbomeca engines



#### THE WIDEST RANGE OF ENGINES

#### One Turbomeca engine for any a/c application



Arrius 

Arriel ... 650-950 shg / - From 2 to 5 tons

TM 333 44 900-1,100 shp / - From 3 to 6 tons

.+41 1,700-1,300 shp / - From 4 to 6 tons

SAFRAN **Turbomeca** 

#### **MILITARY APPLICATIONS**







SAFRAN
Turbomeca

## **ARRIUS**











## **ARRIEL**



\*at 31th December 2013



## **TM333**





\*January 2014



Whilst this information is given in good faith, no warranty or representation is given concerning such information, which must not be taken as establishing any contractual or other commitment binding upon Turbomeca.



## **ARRANO**







## **MTR390**







## **ARDIDEN**







#### **MAKILA**







## **RTM322**







#### **OUR CORE VALUES FOR CUSTOMER SATISFACTION.**



WE KEEP YOU FLYING