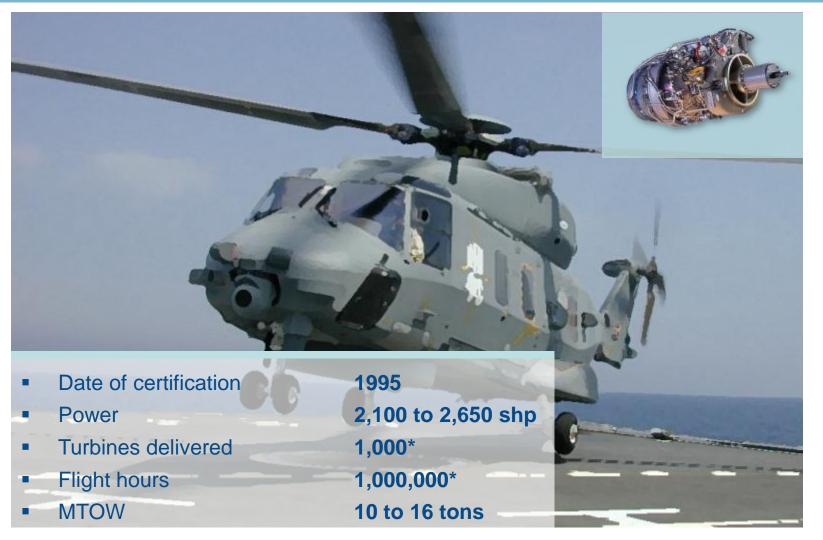

perators have less than 5 helicopters

% of Turbomeca engines



#### THE WIDEST RANGE OF ENGINES

#### One Turbomeca engine for any a/c application



Arrius 

Arriel ... 650-950 shg / - From 2 to 5 tons

TM 333 44 900-1,100 shp / - From 3 to 6 tons

.+41 1,700-1,300 shp / - From 4 to 6 tons

SAFRAN **Turbomeca** 

#### **MILITARY APPLICATIONS**







SAFRAN
Turbomeca

## **ARRIUS**











## **ARRIEL**



\*at 31th December 2013



## **TM333**





\*January 2014



Whilst this information is given in good faith, no warranty or representation is given concerning such information, which must not be taken as establishing any contractual or other commitment binding upon Turbomeca.



## **ARRANO**







## **MTR390**







## **ARDIDEN**







#### **MAKILA**







## **RTM322**







#### **OUR CORE VALUES FOR CUSTOMER SATISFACTION.**



WE KEEP YOU FLYING