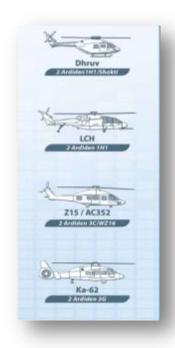

ize

- 1 to 300 helicopters
- 75% of our operators have less than 5 helicopters

% of Turbomeca engines



#### THE WIDEST RANGE OF ENGINES

#### One Turbomeca engine for any a/c application



Arrius 

Arriel ... 650-950 shg / - From 2 to 5 tons

TM 333 44 900-1,100 shp / - From 3 to 6 tons

.+41 1,700-1,300 shp / - From 4 to 6 tons

SAFRAN **Turbomeca** 

#### **MILITARY APPLICATIONS**







SAFRAN
Turbomeca

## **ARRIUS**











## **ARRIEL**



\*at 31th December 2013



## **TM333**





\*January 2014



Whilst this information is given in good faith, no warranty or representation is given concerning such information, which must not be taken as establishing any contractual or other commitment binding upon Turbomeca.



## **ARRANO**







## **MTR390**







## **ARDIDEN**







#### **MAKILA**







## **RTM322**







#### **OUR CORE VALUES FOR CUSTOMER SATISFACTION.**



WE KEEP YOU FLYING