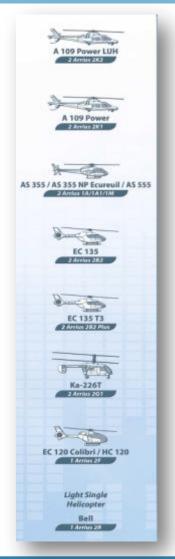

helicopters

From 450 shp to more than 3000 shp

















Arrius

Arriel

TM 333

Arrano

Ardiden

MTR390

Makila

RTM322



# **LEADING THE MARKET - Helicopter turbines**



Figures 2008-2012, incl. US military (Turbomeca estimation, number of engines)



## **OUR CUSTOMERS -** 2,500 operators around the world

#### Varying missions



#### Varying fleet size

- 1 to 300 helicopters
- 75% of our operators have less than 5 helicopters

% of Turbomeca engines



#### THE WIDEST RANGE OF ENGINES

#### One Turbomeca engine for any a/c application



Arrius 

Arriel ... 650-950 shg / - From 2 to 5 tons

TM 333 44 900-1,100 shp / - From 3 to 6 tons

.+41 1,700-1,300 shp / - From 4 to 6 tons

SAFRAN **Turbomeca** 

#### **MILITARY APPLICATIONS**







SAFRAN
Turbomeca

## **ARRIUS**











## **ARRIEL**



\*at 31th December 2013



## **TM333**





\*January 2014



Whilst this information is given in good faith, no warranty or representation is given concerning such information, which must not be taken as establishing any contractual or other commitment binding upon Turbomeca.



## **ARRANO**







## **MTR390**







## **ARDIDEN**







#### **MAKILA**







## **RTM322**







#### **OUR CORE VALUES FOR CUSTOMER SATISFACTION.**



WE KEEP YOU FLYING