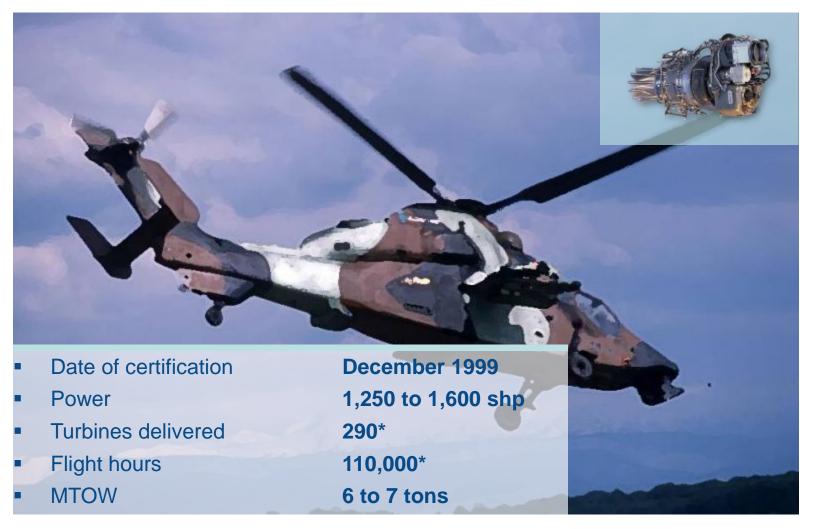

#### Varying fleet size

- 1 to 300 helicopters
- 75% of our operators have less than 5 helicopters

% of Turbomeca engines



#### THE WIDEST RANGE OF ENGINES

#### One Turbomeca engine for any a/c application



Arrius 

Arriel ... 650-950 shg / - From 2 to 5 tons

TM 333 44 900-1,100 shp / - From 3 to 6 tons

.+41 1,700-1,300 shp / - From 4 to 6 tons

SAFRAN **Turbomeca** 

#### **MILITARY APPLICATIONS**







SAFRAN
Turbomeca

## **ARRIUS**











## **ARRIEL**



\*at 31th December 2013



## **TM333**





\*January 2014



Whilst this information is given in good faith, no warranty or representation is given concerning such information, which must not be taken as establishing any contractual or other commitment binding upon Turbomeca.



## **ARRANO**







## **MTR390**







## **ARDIDEN**







#### **MAKILA**







## **RTM322**







#### **OUR CORE VALUES FOR CUSTOMER SATISFACTION.**



WE KEEP YOU FLYING