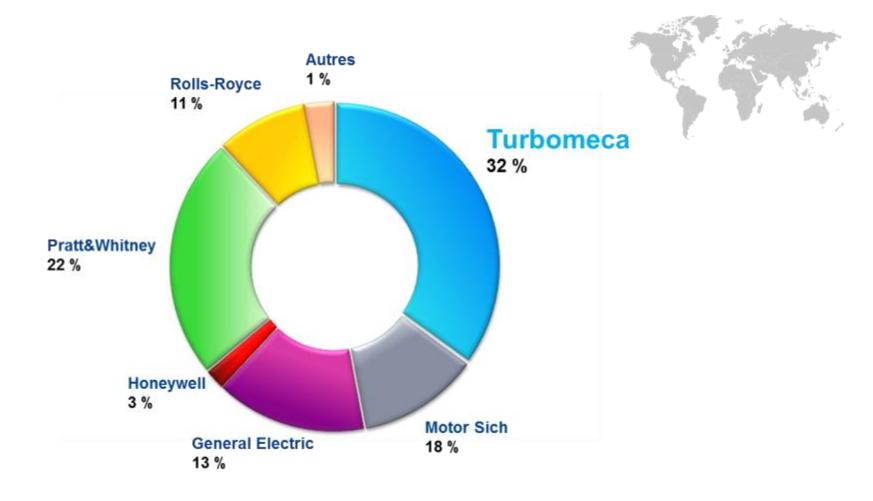

# **TURBOMECA Product Range**

WE KEEP YOU FLYING ®

#### The widest range of turboshaft engines for helicopters

From 450 shp to more than 3000 shp

















Arrius

Arriel

TM 333

Arrano

Ardiden

MTR390

Makila

RTM322



# **LEADING THE MARKET - Helicopter turbines**



Figures 2008-2012, incl. US military (Turbomeca estimation, number of engines)



## **OUR CUSTOMERS -** 2,500 operators around the world

#### Varying missions



#### Varying fleet size

- 1 to 300 helicopters
- 75% of our operators have less than 5 helicopters

% of Turbomeca engines



#### THE WIDEST RANGE OF ENGINES

#### One Turbomeca engine for any a/c application



Arrius 

Arriel ... 650-950 shg / - From 2 to 5 tons

TM 333 44 900-1,100 shp / - From 3 to 6 tons

.+41 1,700-1,300 shp / - From 4 to 6 tons

SAFRAN **Turbomeca** 

#### **MILITARY APPLICATIONS**







SAFRAN
Turbomeca

## **ARRIUS**











## **ARRIEL**



\*at 31th December 2013



## **TM333**





\*January 2014



Whilst this information is given in good faith, no warranty or representation is given concer