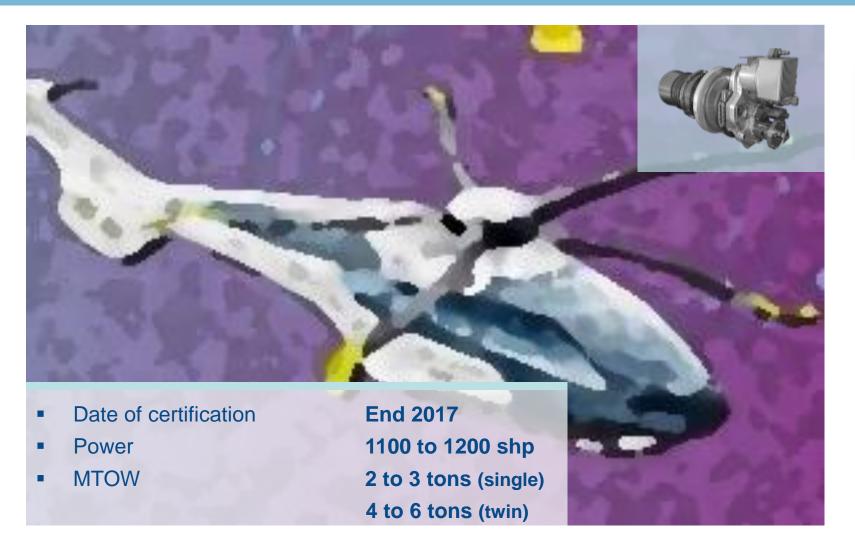

#### Varying missions



#### Varying fleet size

- 1 to 300 helicopters
- 75% of our operators have less than 5 helicopters

% of Turbomeca engines



#### THE WIDEST RANGE OF ENGINES

#### One Turbomeca engine for any a/c application



Arrius 

Arriel ... 650-950 shg / - From 2 to 5 tons

TM 333 44 900-1,100 shp / - From 3 to 6 tons

.+41 1,700-1,300 shp / - From 4 to 6 tons

SAFRAN **Turbomeca** 

#### **MILITARY APPLICATIONS**







SAFRAN
Turbomeca

## **ARRIUS**











## **ARRIEL**



\*at 31th December 2013



## **TM333**





\*January 2014



Whilst this information is given in good faith, no warranty or representation is given concerning such information, which must not be taken as establishing any contractual or other commitment binding upon Turbomeca.



## **ARRANO**







## **MTR390**







## **ARDIDEN**







#### **MAKILA**







## **RTM322**







#### **OUR CORE VALUES FOR CUSTOMER SATISFACTION.**



WE KEEP YOU FLYING