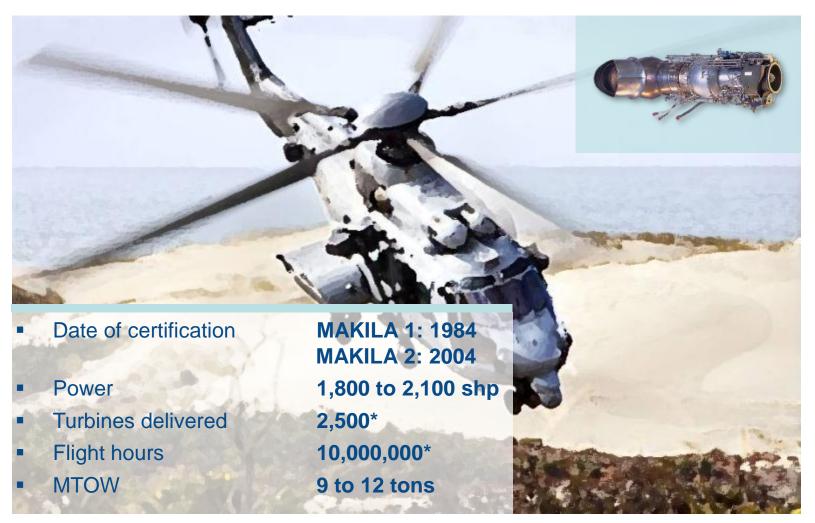

opters
- 75% of our operators have less than 5 helicopters

% of Turbomeca engines



#### THE WIDEST RANGE OF ENGINES

#### One Turbomeca engine for any a/c application



Arrius 

Arriel ... 650-950 shg / - From 2 to 5 tons

TM 333 44 900-1,100 shp / - From 3 to 6 tons

.+41 1,700-1,300 shp / - From 4 to 6 tons

SAFRAN **Turbomeca** 

#### **MILITARY APPLICATIONS**







SAFRAN
Turbomeca

## **ARRIUS**











## **ARRIEL**



\*at 31th December 2013



## **TM333**





\*January 2014



Whilst this information is given in good faith, no warranty or representation is given concerning such information, which must not be taken as establishing any contractual or other commitment binding upon Turbomeca.



## **ARRANO**







## **MTR390**







## **ARDIDEN**







#### **MAKILA**







## **RTM322**







#### **OUR CORE VALUES FOR CUSTOMER SATISFACTION.**



WE KEEP YOU FLYING