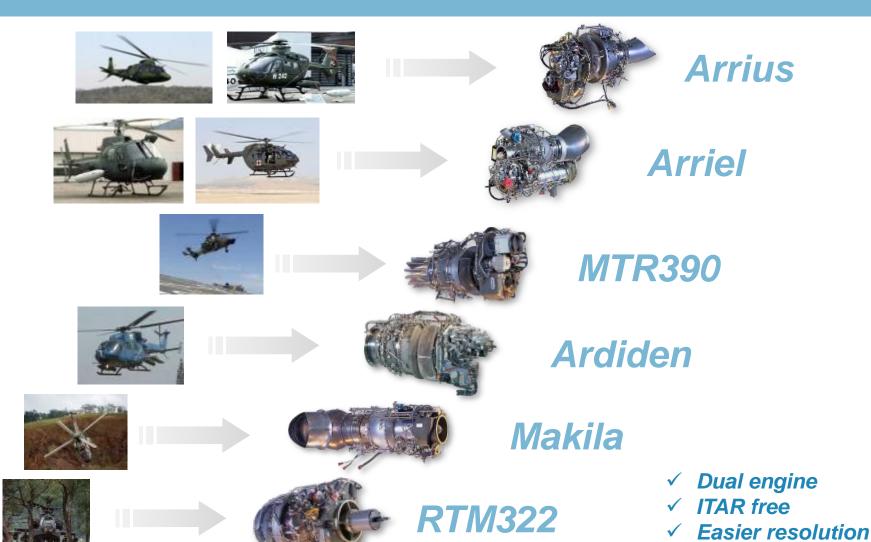

#### The widest range of turboshaft engines for helicopters

From 450 shp to more than 3000 shp

Arrius

Arriel

TM 333

Arrano

Ardiden

MTR390

Makila

RTM322

#### THE WIDEST RANGE OF ENGINES