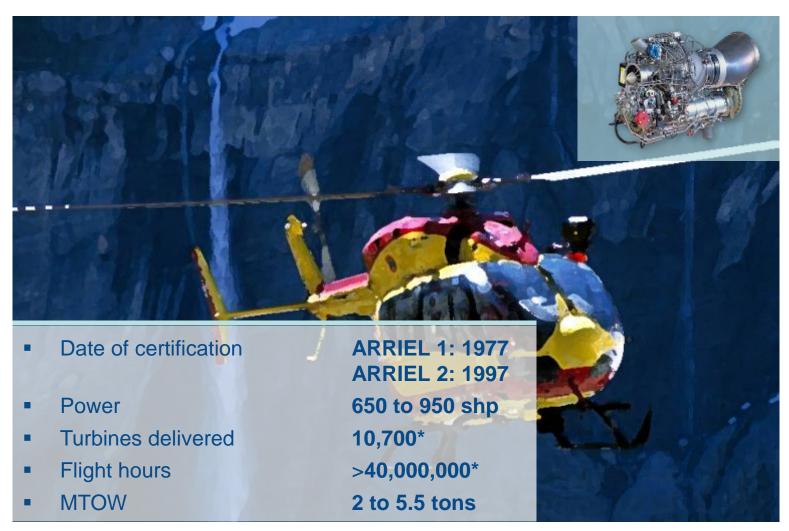

shp to more than 3000 shp

















Arrius

Arriel

TM 333

Arrano

Ardiden

MTR390

Makila

RTM322



# **LEADING THE MARKET - Helicopter turbines**



Figures 2008-2012, incl. US military (Turbomeca estimation, number of engines)



## **OUR CUSTOMERS -** 2,500 operators around the world

#### Varying missions



#### Varying fleet size

- 1 to 300 helicopters
- 75% of our operators have less than 5 helicopters

% of Turbomeca engines



#### THE WIDEST RANGE OF ENGINES

#### One Turbomeca engine for any a/c application



Arrius 

Arriel ... 650-950 shg / - From 2 to 5 tons

TM 333 44 900-1,100 shp / - From 3 to 6 tons

.+41 1,700-1,300 shp / - From 4 to 6 tons

SAFRAN **Turbomeca** 

#### **MILITARY APPLICATIONS**







SAFRAN
Turbomeca

## **ARRIUS**











## **ARRIEL**



\*at 31th December 2013



## **TM333**





\*January 2014



Whilst this information is given in good faith, no warranty or representation is given concerning such information, which must not be taken as establishing any contractual or other commitment binding upon Turbomeca.



## **ARRANO**







## **MTR390**







## **ARDIDEN**







#### **MAKILA**







## **RTM322**







#### **OUR CORE VALUES FOR CUSTOMER SATISFACTION.**



WE KEEP YOU FLYING