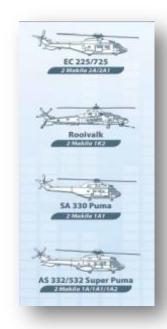

ters
- 75% of our operators have less than 5 helicopters

% of Turbomeca engines



#### THE WIDEST RANGE OF ENGINES

#### One Turbomeca engine for any a/c application



Arrius 

Arriel ... 650-950 shg / - From 2 to 5 tons

TM 333 44 900-1,100 shp / - From 3 to 6 tons

.+41 1,700-1,300 shp / - From 4 to 6 tons

SAFRAN **Turbomeca** 

#### **MILITARY APPLICATIONS**







SAFRAN
Turbomeca

## **ARRIUS**











## **ARRIEL**



\*at 31th December 2013



## **TM333**





\*January 2014



Whilst this information is given in good faith, no warranty or representation is given concerning such information, which must not be taken as establishing any contractual or other commitment binding upon Turbomeca.



## **ARRANO**







## **MTR390**







## **ARDIDEN**







#### **MAKILA**







## **RTM322**







#### **OUR CORE VALUES FOR CUSTOMER SATISFACTION.**



WE KEEP YOU FLYING