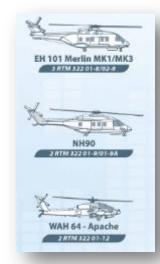

rators have less than 5 helicopters

% of Turbomeca engines



#### THE WIDEST RANGE OF ENGINES

#### One Turbomeca engine for any a/c application



Arrius 

Arriel ... 650-950 shg / - From 2 to 5 tons

TM 333 44 900-1,100 shp / - From 3 to 6 tons

.+41 1,700-1,300 shp / - From 4 to 6 tons

SAFRAN **Turbomeca** 

#### **MILITARY APPLICATIONS**







SAFRAN
Turbomeca

## **ARRIUS**











## **ARRIEL**



\*at 31th December 2013



## **TM333**





\*January 2014



Whilst this information is given in good faith, no warranty or representation is given concerning such information, which must not be taken as establishing any contractual or other commitment binding upon Turbomeca.



## **ARRANO**







## **MTR390**







## **ARDIDEN**







#### **MAKILA**







## **RTM322**







#### **OUR CORE VALUES FOR CUSTOMER SATISFACTION.**



WE KEEP YOU FLYING